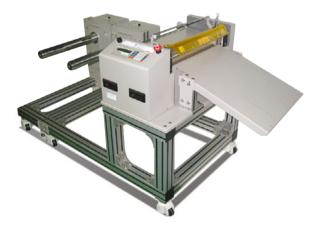

## Cut& Elec Film and Label Cutter

### AR-750W-HS-FD

Material : Plastic film and paper.

### AR-1000W-HS-FD

Material : Plastic film and paper.

| Cutting type        | Cutting method                        | Cutting speed | Cutting width | Cutting length  | Cutting type        | Cutting method                        | Cutting speed                    | Cutting width | Cutting length  |
|---------------------|---------------------------------------|---------------|---------------|-----------------|---------------------|---------------------------------------|----------------------------------|---------------|-----------------|
| Cold Knife          | Sensor cutting<br>&<br>Length cutting | 100cuts       | 750mm         | 1 ~<br>9999.9mm | Cold Knife          | Sensor cutting<br>&<br>Length cutting | 100cuts<br>/min for 50mm length. | 1000mm        | 1 ~<br>9999.9mm |
|                     |                                       |               |               |                 |                     |                                       |                                  |               |                 |
| Dimension           | L 1700 x W 1050 x                     | H 1050mm      |               |                 | Dimension           | L 1380 x W 1150 x                     | .H 1150mm                        |               |                 |
| Dimension<br>Weight | L 1700 x W 1050 x<br>130Kgs           | H 1050mm      |               |                 | Dimension<br>Weight | L 1380 x W 1150 x<br>90Kgs (Excluding |                                  |               |                 |
|                     |                                       |               |               |                 |                     |                                       | g Feeder)                        |               |                 |