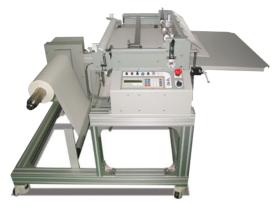

### Professional Cutters designed for

Model: Ultrasonic Label Cutter AR-USC-50

www.dasomic.co.kr

## Cut& Tex Ultrasonic Label Cutter

AR-USC-50

## Newest and innovative automatic textile label cutter with ultrasonic cutting built-in technology Feeding, cutting and stacking are all in one system.

#### Features

- Very neat cutting egde by ultrasonic cutting technology
- I-mark sensor cutting registration(no need of cutting length input)
- Available for length cutting optionally
- Automatic stop in reel shortage
- Anti-static air blowing device(option) prevents material's stick on knife
- Feeder, cutter, ultrasonic generator and stacker are all in one

#### Material : Woven label and printing label.

| Dimension | L 560 x W 415 x H 480mm (including feeder unit) |
|-----------|-------------------------------------------------|
| Weight    | 40Kgs.                                          |
| Power     | AC220V 50/60Hz                                  |