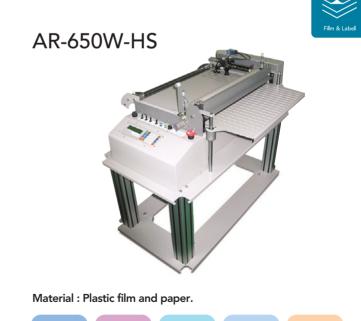

## Cut& Elec Film and Label Cutter

### AR-550W-FD

Material : Plastic film and paper.

| Cutting type | Cutting method    | Cutting speed                     | Cutting width | Cutting length  |
|--------------|-------------------|-----------------------------------|---------------|-----------------|
| Cold Knife   | Length<br>cutting | 100cuts<br>/min for 200mm length. | 550mm         | 1 ~<br>9999.9mm |

| Dimension | L 1653 x W 1060 x H 970mm |
|-----------|---------------------------|
| Weight    | 125Kgs                    |
| Power     | AC220V 50/60Hz            |
| Option    | Roll Air Shaft            |