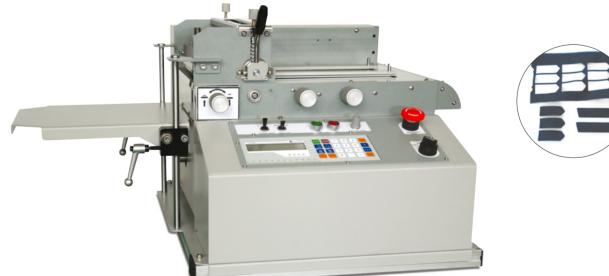

## Cut& Elec Film and Label Cutter

### AR-550W-FD

Material : Plastic film and paper.

| Cutting type | Cutting method    | Cutting speed                     | Cutting width | Cutting length  |
|--------------|-------------------|-----------------------------------|---------------|-----------------|
| Cold Knife   | Length<br>cutting | 100cuts<br>/min for 200mm length. | 550mm         | 1 ~<br>9999.9mm |

| Dimension | L 1653 x W 1060 x H 970mm |
|-----------|---------------------------|
| Weight    | 125Kgs                    |
| Power     | AC220V 50/60Hz            |
| Option    | Roll Air Shaft            |