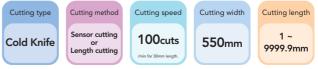

### AR-550W-FD

Material : Plastic film and paper.

| Cutting type | Cutting method    | Cutting speed                     | Cutting width | Cutting length  |
|--------------|-------------------|-----------------------------------|---------------|-----------------|
| Cold Knife   | Length<br>cutting | 100cuts<br>/min for 200mm length. | 550mm         | 1 ~<br>9999.9mm |