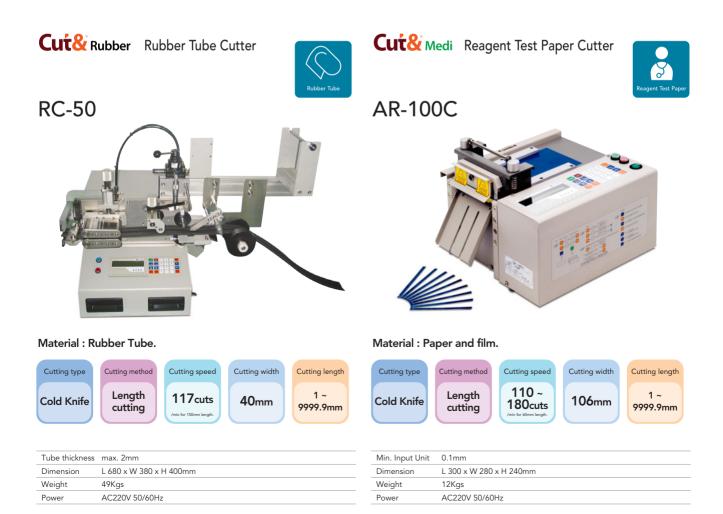

#### Material : Velcro Tape.

| Cutting type | Cutting method    | Cutting speed                    |
|--------------|-------------------|----------------------------------|
| Mold knife   | Length<br>cutting | 210cuts<br>/min for 60mm length. |

| Dimension | L 800 x W 550 x H 400mm |
|-----------|-------------------------|
| Weight    | 50Kgs                   |
| Power     | AC220V 50/60Hz          |
| Option    | -                       |
|           |                         |