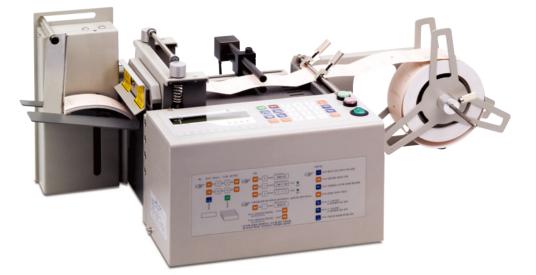

#### Cut& Elec Film and Label Cutter AR-450W-HS-FD **AR-350NK** Material : Plastic film and paper. Material : Plastic film and paper. Cutting type Cutting speed Cutting width Cutting length Cutting type Cutting width Cutting length Cutting method Cutting method Cutting speed Sensor cutting & Length cutting Sensor cutting 1~ 1~ 290cuts 250cuts Cold Knife 350mm Cold Knife 450mm & Length cutting 9999.9mm 9999.9mm inin fan Eûmm le (min far E0mm lanns) L 1450 x W 820 x H 1100mm (including feeder) L 2030 x W 800 x H 980mm (including feeder) Dimension Dimension Weight 104Kgs Weight 110Kgs AC220V 50/60Hz AC220V 50/60Hz Power Power Option Roll Air Shaft Option Roll Air Shaft

## Cut& Elec Film and Label Cutter