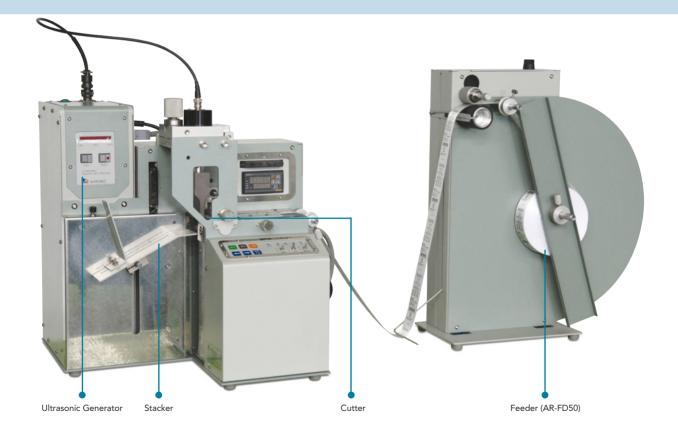

### Professional Cutters designed for

Model: Ultrasonic Label Cutter AR-USC-50

www.dasomic.co.kr

## Cut& Tex Ultrasonic Label Cutter

AR-USC-50

## Newest and innovative automatic textile label cutter with ultrasonic cutting built-in technology Feeding, cutting and stacking are all in one system.

#### Features

- Very neat cutting egde by ultrasonic cutting technology
- I-mark sensor cutting registration(no need of cutting length input)
- Available for length cutting optionally
- Automatic stop in reel shortage
- Anti-static air blowing device(option) prevents material's stick on knife
- Feeder, cutter, ultrasonic generator and stacker are all in one

#### Material : Woven label and printing label.

| Dimension | L 560 x W 415 x H 480mm (including feeder unit) |
|-----------|-------------------------------------------------|
| Weight    | 40Kgs.                                          |
| Power     | AC220V 50/60Hz                                  |