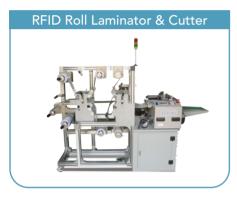

Dimension           | L 1700 x W 1050 x                     | H 1050mm      |               |                 | Dimension           | L 1380 x W 1150 x                     | .H 1150mm                        |               |                 |
| Dimension<br>Weight | L 1700 x W 1050 x<br>130Kgs           | H 1050mm      |               |                 | Dimension<br>Weight | L 1380 x W 1150 x<br>90Kgs (Excluding |                                  |               |                 |
|                     |                                       |               |               |                 |                     |                                       | g Feeder)                        |               |                 |



## Cut& More Versatile Automatic Cutting System on demand







ITO Film Vision Cutter





- Cut& is the name of of professional cutting system with highly simplicity automatic cutting technology.
- Any customized order made is available.

The specification and the design are subject to change for the improvement without notice.



#### **Dasom Industrial Corporation**

#203, 358-25 Hosu-ro, Ilsandong-gu, Goyang-si, Gyeonggi-do, Korea Tel : 82-31-924-0745 Fax : 82-31-924-5080 E-mail : machno@chol.com sales@dasomic.co.kr www.dasomic.co.kr