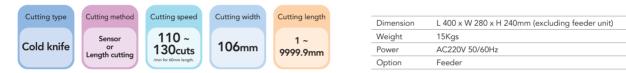

#### Cut& Elec Film and Label Cutter AR-450W-HS-FD **AR-350NK** Material : Plastic film and paper. Material : Plastic film and paper. Cutting type Cutting speed Cutting width Cutting length Cutting type Cutting width Cutting length Cutting method Cutting method Cutting speed Sensor cutting & Length cutting Sensor cutting 1~ 1~ 290cuts 250cuts Cold Knife 350mm Cold Knife 450mm & Length cutting 9999.9mm 9999.9mm inin fan Eûmm le (min far E0mm lanns) L 1450 x W 820 x H 1100mm (including feeder) L 2030 x W 800 x H 980mm (including feeder) Dimension Dimension Weight 104Kgs Weight 110Kgs AC220V 50/60Hz AC220V 50/60Hz Power Power Option Roll Air Shaft Option Roll Air Shaft

## Cut& Elec Film and Label Cutter