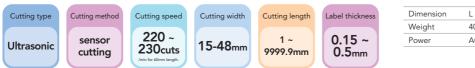

## Cut& Tex Ultrasonic Label Cutter

AR-USC-50

## Newest and innovative automatic textile label cutter with ultrasonic cutting built-in technology Feeding, cutting and stacking are all in one system.

#### Features

- Very neat cutting egde by ultrasonic cutting technology
- I-mark sensor cutting registration(no need of cutting length input)
- Available for length cutting optionally
- Automatic stop in reel shortage
- Anti-static air blowing device(option) prevents material's stick on knife
- Feeder, cutter, ultrasonic generator and stacker are all in one

#### Material : Woven label and printing label.

| Dimension | L 560 x W 415 x H 480mm (including feeder unit) |
|-----------|-------------------------------------------------|
| Weight    | 40Kgs.                                          |
| Power     | AC220V 50/60Hz                                  |