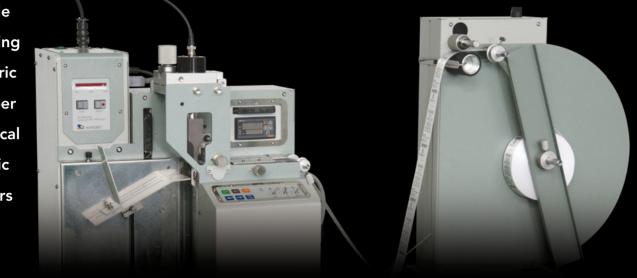

### Professional Cutters designed for

Model: Ultrasonic Label Cutter AR-USC-50

www.dasomic.co.kr

## Cut& Tex Ultrasonic Label Cutter

AR-USC-50

## Newest and innovative automatic textile label cutter with ultrasonic cutting built-in technology Feeding, cutting and stacking are all in one system.

#### Features

- Very neat cutting egde by ultrasonic cutting technology
- I-mark sensor cutting registration(no need of cutting length input)
- Available for length cutting optionally
- Automatic stop in reel shortage
- Anti-static air blowing device(option) prevents material's stick on knife
- Feeder, cutter, ultrasonic generator and stacker are all in one

#### Material : Woven label and printing label.

| Dimension | L 560 x W 415 x H 480mm (including feeder unit) |
|-----------|-------------------------------------------------|
| Weight    | 40Kgs.                                          |
| Power     | AC220V 50/60Hz                                  |