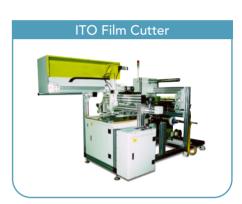

## Cut& More Versatile Automatic Cutting System on demand

ITO Film Vision Cutter

- Cut& is the name of of professional cutting system with highly simplicity automatic cutting technology.
- Any customized order made is available.